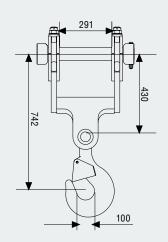

### LOAD HOOK TLH WITH QUICK-ATTACH MECHANISM

| Model   | Weight | Fixed | Rotating | Permissible load ra | ting as per category |
|---------|--------|-------|----------|---------------------|----------------------|
|         |        |       |          | 3 <sub>m</sub>      | 1B <sub>m</sub>      |
| TLH 150 | 150 kg | •     | •        | 10 t                |                      |
| TLH 160 | 160 kg |       | •        |                     | 20 t                 |
| TLH 180 | 180 kg |       | •        |                     | 20 t                 |

#### **CARRIER REQUIREMENTS**

| Model   | Adapter width | Pin diameter |
|---------|---------------|--------------|
| TLH 150 | 290 mm        | 70 mm        |
| TLH 160 | 290 mm        | 70 mm        |
| TLH 180 | 340 mm        | 80 mm        |

Load hook TLH 150 / Load hook TLH 160

Load hook TLH 180

www.terex-fuchs.com 05