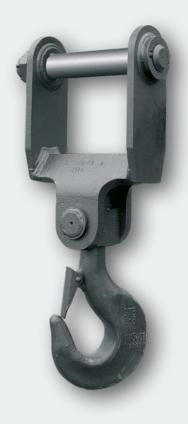

#### Fuchs high load rating load hook

The Fuchs load hook has a load rating of up to 20 tonnes and is principally deployed in heavy-duty material handling. A wide range of variants ensures congruence with fields of application, simplifying deployment. Fuchs supplies load hooks with (static or revolving) quick-attach mechanisms.

Load hook TLH 150 / Load hook TLH 160

Load hook TLH 180

www.terex-fuchs.com 05