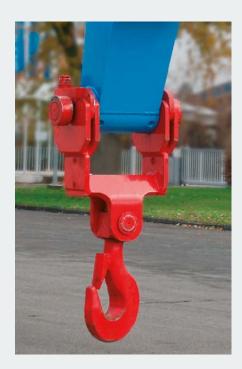

#### Fuchs high load rating load hook

The Fuchs load hook has a load rating of up to 20 tonnes and is principally deployed in heavy-duty material handling. A wide range of variants ensures congruence with fields of application, simplifying deployment. Fuchs supplies load hooks with (static or revolving) quick-attach mechanisms.

Load hook TLH 150 / Load hook TLH 160

Load hook TLH 180

www.terex-fuchs.com 05