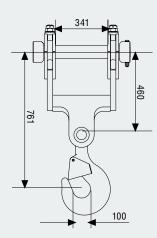

### LOAD HOOK TLH WITH QUICK-ATTACH MECHANISM

| Model   | Weight | Fixed | Rotating | Permissible load ra | ting as per category |
|---------|--------|-------|----------|---------------------|----------------------|
|         |        |       |          | 3 <sub>m</sub>      | 1B <sub>m</sub>      |
| TLH 150 | 150 kg | •     | •        | 10 t                |                      |
| TLH 160 | 160 kg |       | •        |                     | 20 t                 |
| TLH 180 | 180 kg |       | •        |                     | 20 t                 |

#### **CARRIER REQUIREMENTS**

| Model   | Adapter width | Pin diameter |
|---------|---------------|--------------|
| TLH 150 | 290 mm        | 70 mm        |
| TLH 160 | 290 mm        | 70 mm        |
| TLH 180 | 340 mm        | 80 mm        |

Load hook TLH 150 / Load hook TLH 160

Load hook TLH 180

www.terex-fuchs.com 05